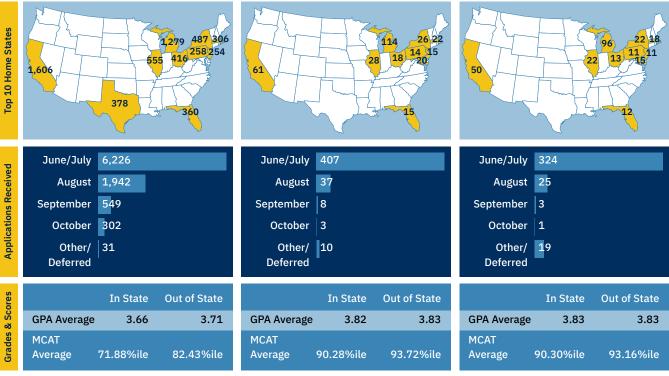

# **ADMISSIONS SNAPSHOT**

While every application cycle is unique, this data represents trends from the most recent cycles at the University of Michigan Medical School.

## Five-Year Averages • 2019-2023

### **APPLICATIONS**

#### **INTERVIEWS SCHEDULED**

### **ADMISSION OFFERS**

| Number of    |    | In State<br>1,274                          | Out of Sta<br>7,777 | te  |
|--------------|----|--------------------------------------------|---------------------|-----|
| School Stats |    | University of Michig<br>- Ann Arbor        | şan                 | 640 |
|              |    | University of Califo<br>- Los Angeles      | rnia                | 354 |
|              |    | University of Califo<br>- Berkeley         | rnia                | 275 |
|              | 4. | Michigan State Uni                         | versity             | 189 |
|              | 5. | Johns Hopkins Uni                          | versity             | 182 |
|              |    | The Ohio State University<br>- Main Campus |                     | 157 |
|              |    | Washington Univer<br>- St. Louis           | sity                | 153 |
|              | 8. | Harvard University                         |                     | 142 |
|              | 9. | Duke University                            |                     | 141 |
|              |    | University of Califo<br>- San Diego        | rnia                | 137 |